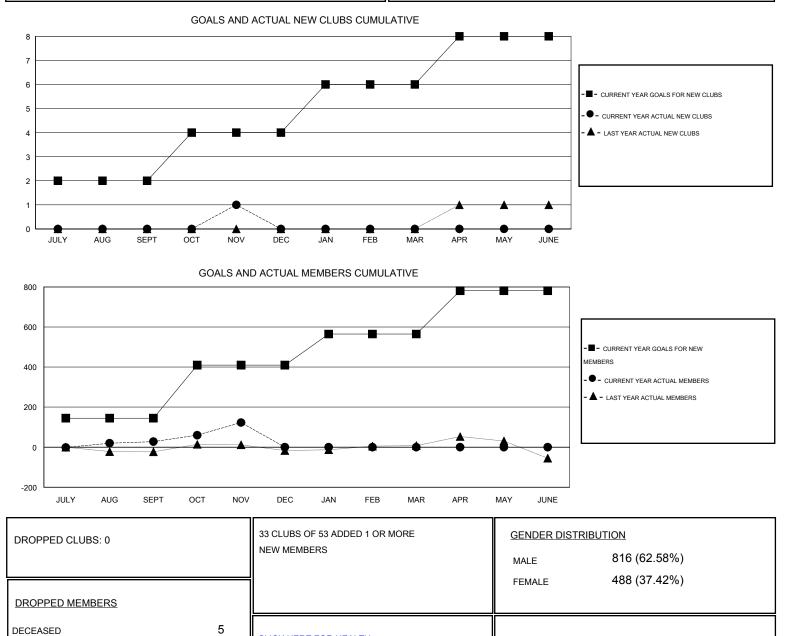

## LOCATION ZAMBIA

GMT CA 6-Afi Clubs Members RESULTS FOR 2016-2017 **RESULTS FOR 2016-2017** NEW CLUB NEW CLUBS DROPPED NET NEW MEMBER CHARTER AND DROPPED NET QUARTER QUARTER GOAL CLUBS GAIN/LOSS GOAL NEW MEMBERS MEMBERS GAIN/LOSS ADDED 2 0 0 0 145 38 10 28 JULY/AUG/SEPT JULY/AUG/SEPT 2 0 265 21 95 1 1 OCT/NOV/DEC 116 OCT/NOV/DEC 2 0 0 0 155 0 0 0 JAN/FEB/MAR JAN/FEB/MAR 2 0 0 0 216 0 0 0 APR/MAY/JUNE APR/MAY/JUNE